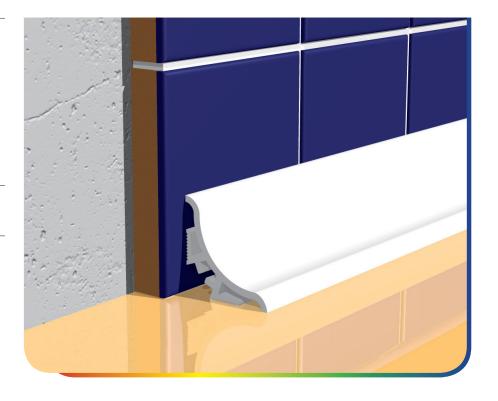

## **Product Description**

Attractive yet robust: The rigid but curved design makes it robust enough to finish any installation requiring an internal bead whilst having an attractive appearance. The product can be used on the horizontal or vertical place, around a work surface, or as a skirting on a floor or a coving around a ceiling. Mitre pieces are available for the SRP to provide the perfect finish to the installation.

#### Installation

- 1. Cut to length allowing mitres for corners.
- 2. Ensure the surfaces that the beading is being applied to are completely clean and free from dust.
- Use an approximate bead of 5mm of silicone or acrylic on the back of the profile at or around both of the supporting legs. If the product is used around a bath, use silicone to allow for slight movement.