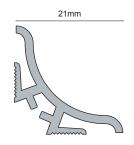

## **Product Description**

Attractive yet robust: The rigid but curved design makes it robust enough to finish any installation requiring an internal bead whilst having an attractive appearance. The product can be used on the horizontal or vertical place, around a work surface, or as a skirting on a floor or a coving around a ceiling. Mitre pieces are available for the SRP to provide the perfect finish to the installation.

#### **Dimensions and Colour**

Available in 2.5m Lengths and in White Finish